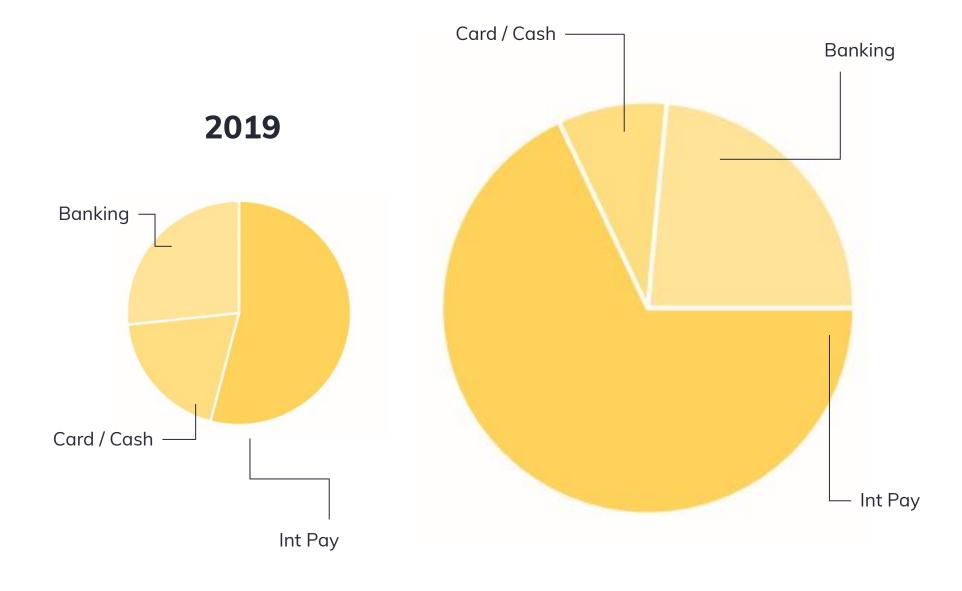

#### Mix of transactions in volumes

|      | International<br>Payments<br>(£k) | Cards / Cash<br>(£k) | Banking<br>(£k) |
|------|-----------------------------------|----------------------|-----------------|
| 2019 | 1,562,000                         | 555,520              | 770,000         |
| 2020 | 2,372,342                         | 298,903              | 821,426         |