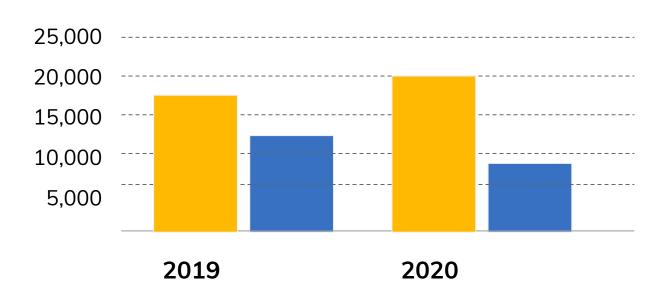

#### **Transaction volumes**

|     | 2019 (£k) | 2020 (£k) |
|-----|-----------|-----------|
| B2B | 2,157,098 | 2,842,861 |
| B2C | 730,422   | 649,810   |

© EQUALS GROUP PLC 2021 | PROPRIETARY & CONFIDENTIAL