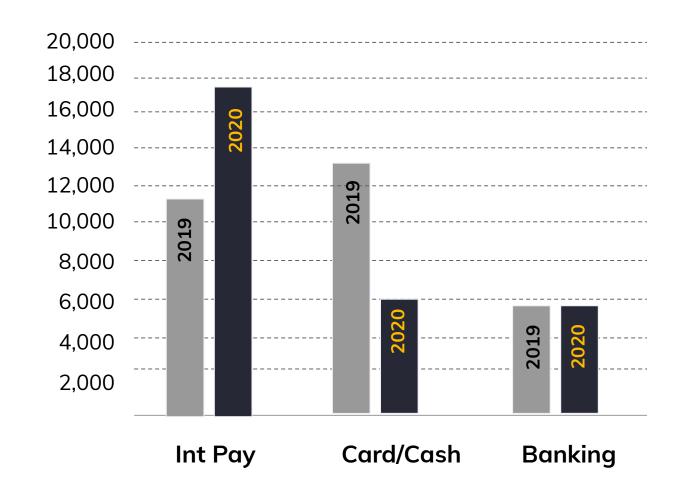

#### Revenue by customer segment

|      | International<br>Payments<br>(£k) | Cards / Cash<br>(£k) | Banking<br>(£k) |
|------|-----------------------------------|----------------------|-----------------|
| 2019 | 11,929                            | 13,682               | 6,486           |
| 2020 | 17,363                            | 6,486                | 5,110           |