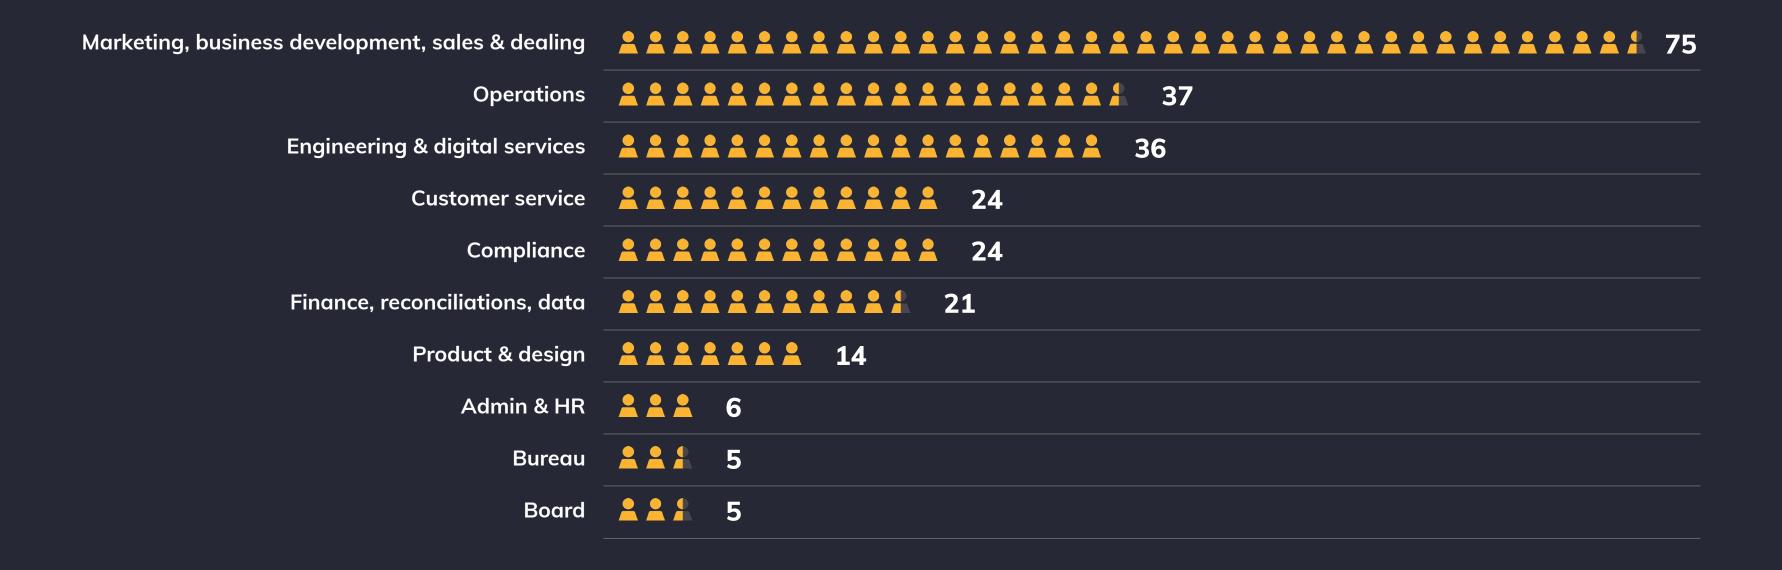

### People

MALE: **173** 

FEMALE: 78

**TOTAL NUMBER OF EMPLOYEES:** 

247

13