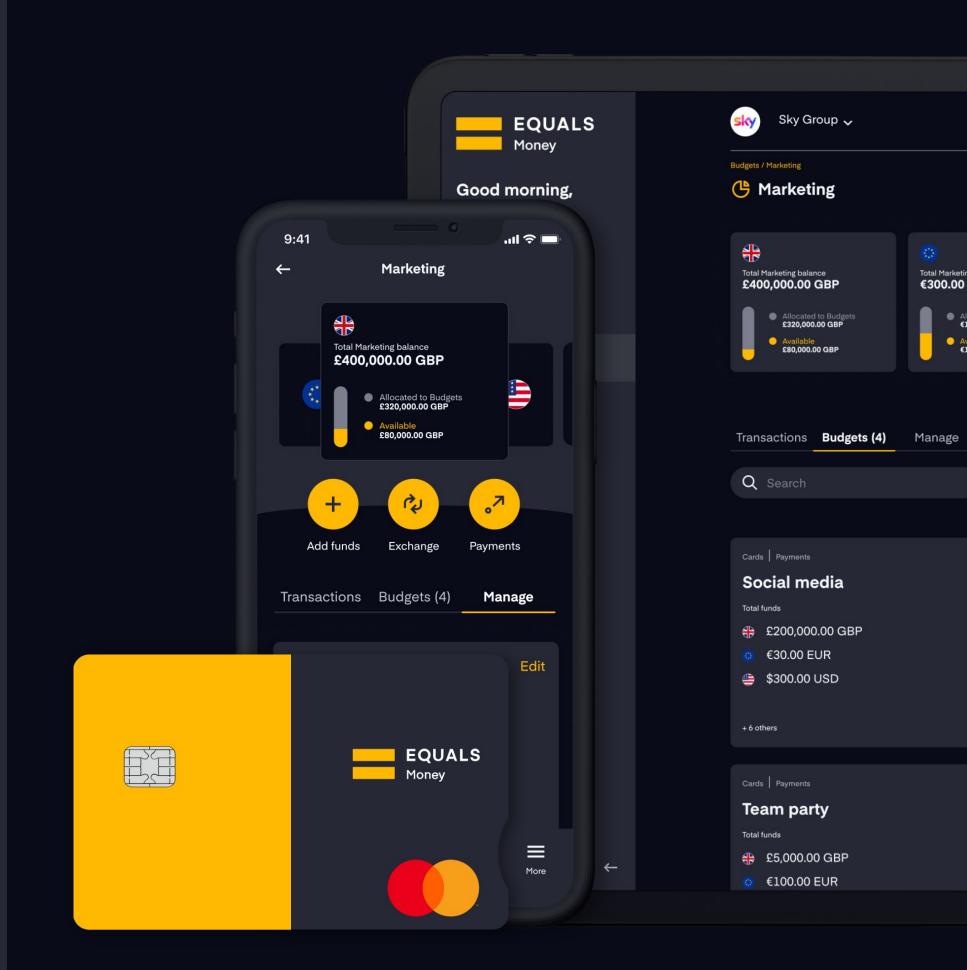

### What will customers get?

- Multi-currency account with cards and payments functionality
- Budgets, powered by Boxes
- Virtual, physical and device cards
- Self-service spot, forward, instant and bulk payments
- Limits and spend control
- Customisable access and permissions
- Accountancy integration
- Unique multi-currency IBANs
- Best-in-class, in-product customer support