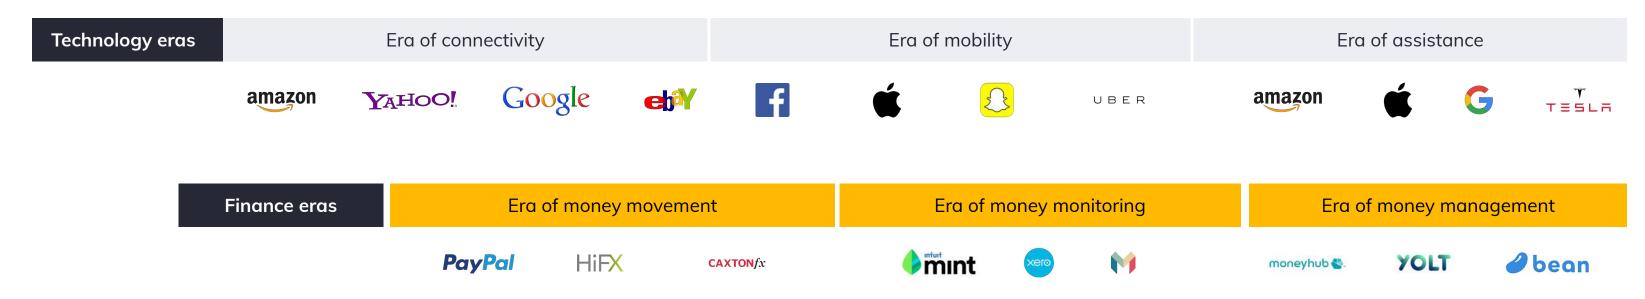

#### **Technology eras** A digital suite of financial management services **EQUALS** FairFX born in the era Banking services added Business expense Money of connectivity platform launched to the portfolio **Proactive financial** management assistant for financial controllers Travel money mobile apps launched 2005 2010 2015 2020 2025 2000