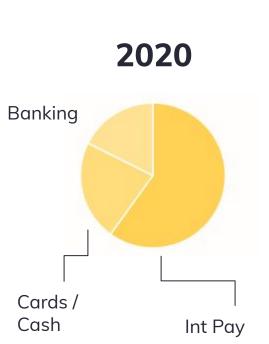

#### Mix of transactions in volumes

|      | International<br>Payments<br>(£k) | Cards / Cash<br>(£k) | Banking<br>(£k) |
|------|-----------------------------------|----------------------|-----------------|
| 2019 | 1,562,000                         | 555,520              | 770,000         |
| 2020 | 2,372,342                         | 298,903              | 821,426         |

2020

© EQUALS GROUP PLC 2021 | PROPRIETARY & CONFIDENTIAL