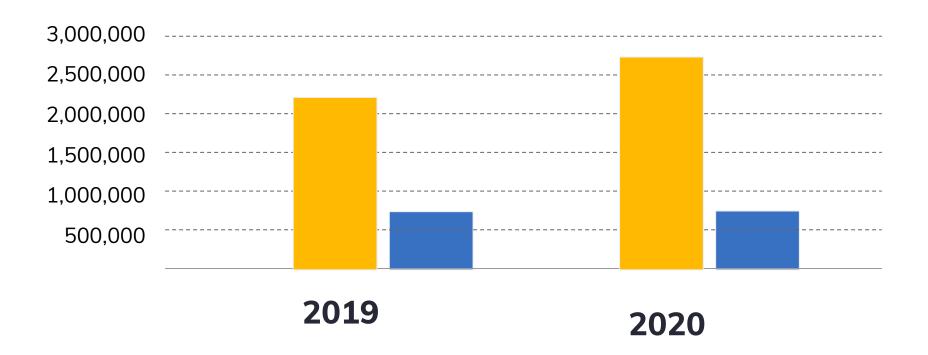

#### **Transaction volumes**

|     | 2019 (£k) | 2020 (£k) |
|-----|-----------|-----------|
| B2B | 2,157,098 | 2,842,861 |
| B2C | 730,422   | 649,810   |

© EQUALS GROUP PLC 2021 | PROPRIETARY & CONFIDENTIAL