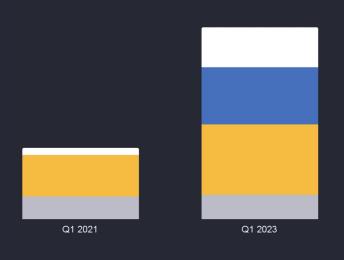

### The result being huge growth and a different mix

- SME
- Solutions
- White label

- Inbound Flow fees
- Transaction fees
- Account fees
- F>

£2.5 million

EQUALS GROUP PLC 2023 | PROPRIETARY & CONFIDENTIAL

#### Key takeaways

Active customers up in all areas

B2B2X up in Solutions and White label

Annualised Revenue per customer up

Resulting in huge growth and evolving our revenue mix