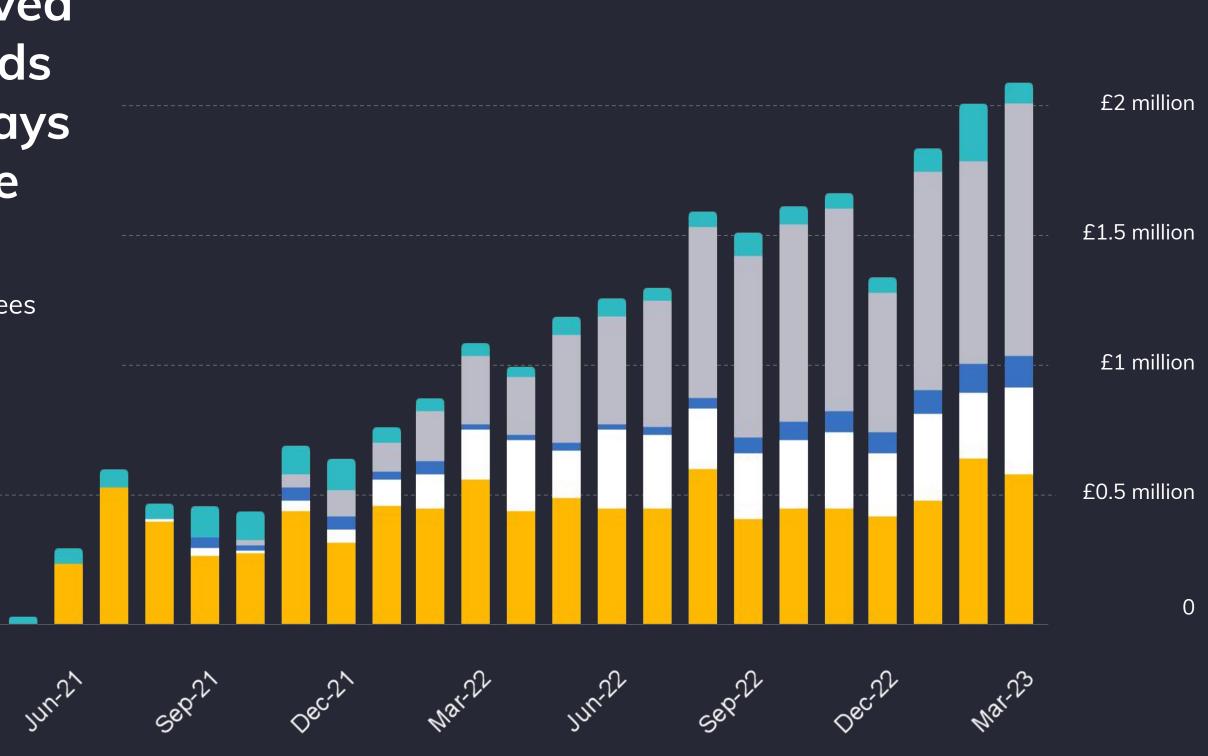

### The result being huge growth and a different mix

- SME
- Solutions
- White label

- Inbound Flow fees
- Transaction fees
- Account fees
- F>

£2.5 million

EQUALS GROUP PLC 2023 | PROPRIETARY & CONFIDENTIAL