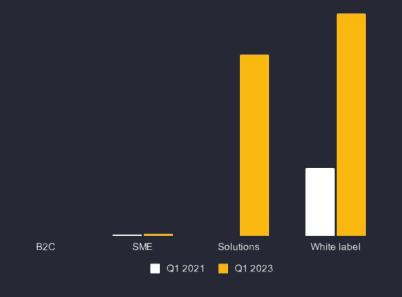

#### Revenue Mix and Evolution - 1

|                | B2C  | SME  | Solutions | White Label | TOTAL |
|----------------|------|------|-----------|-------------|-------|
| £m             |      |      |           |             |       |
| Q1 2021        | 2.6  | 4.7  | -         | 0.8         | 8.1   |
|                | 32%  | 58%  | 0%        | 10%         | 100%  |
|                |      |      |           |             |       |
| Q1 2022        | 2.7  | 5.5  | 2.7       | 3.3         | 14.2  |
|                | 19%  | 39%  | 19%       | 23%         | 100%  |
|                |      |      |           |             |       |
| Q1 2023        | 2.8  | 8.0  | 6.5       | 4.5         | 21.8  |
|                | 13%  | 37%  | 30%       | 21%         | 100%  |
|                |      |      |           |             |       |
| 2022 Full Year | 13.3 | 25.7 | 15.7      | 15.0        | 69.7  |

### Number of active customers has grown in all areas

White label