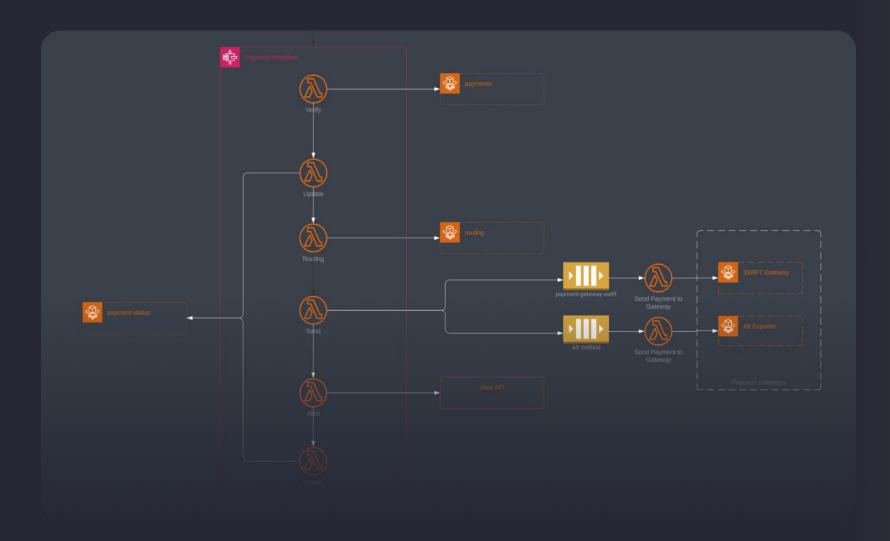

### Event driven architecture brings us speed

Payment received

Payment handling function

Amazon EventBridge

Payment event

Transaction queue

Transaction store

Transaction monitoring queue

Transaction store

Notification queue

Transaction store

**Mobile Apps** 

Reporting queue

Data Leak