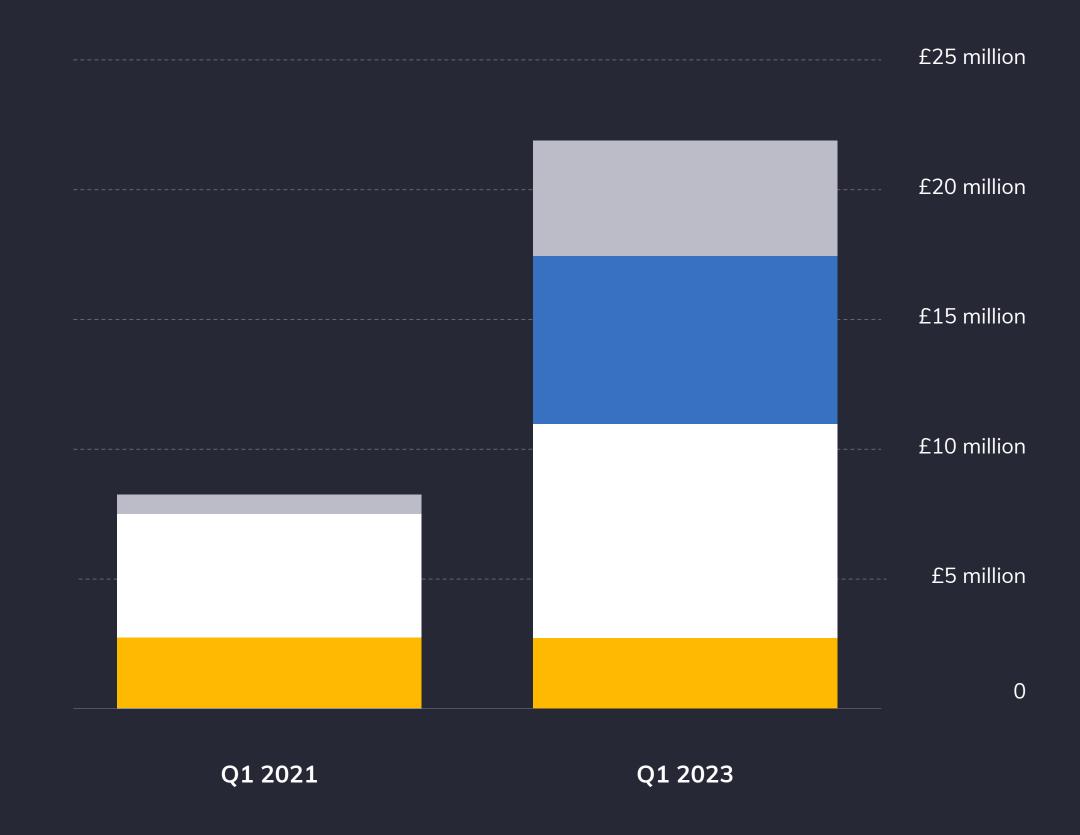

#### Revenue Mix and Evolution - 1

|                | B2C  | SME  | Solutions | White Label | TOTAL |
|----------------|------|------|-----------|-------------|-------|
| £m             |      |      |           |             |       |
| Q1 2021        | 2.6  | 4.7  | -         | 0.8         | 8.1   |
|                | 32%  | 58%  | 0%        | 10%         | 100%  |
|                |      |      |           |             |       |
| Q1 2022        | 2.7  | 5.5  | 2.7       | 3.3         | 14.2  |
|                | 19%  | 39%  | 19%       | 23%         | 100%  |
|                |      |      |           |             |       |
| Q1 2023        | 2.8  | 8.0  | 6.5       | 4.5         | 21.8  |
|                | 13%  | 37%  | 30%       | 21%         | 100%  |
|                |      |      |           |             |       |
| 2022 Full Year | 13.3 | 25.7 | 15.7      | 15.0        | 69.7  |

### Continued shift to higher-value business