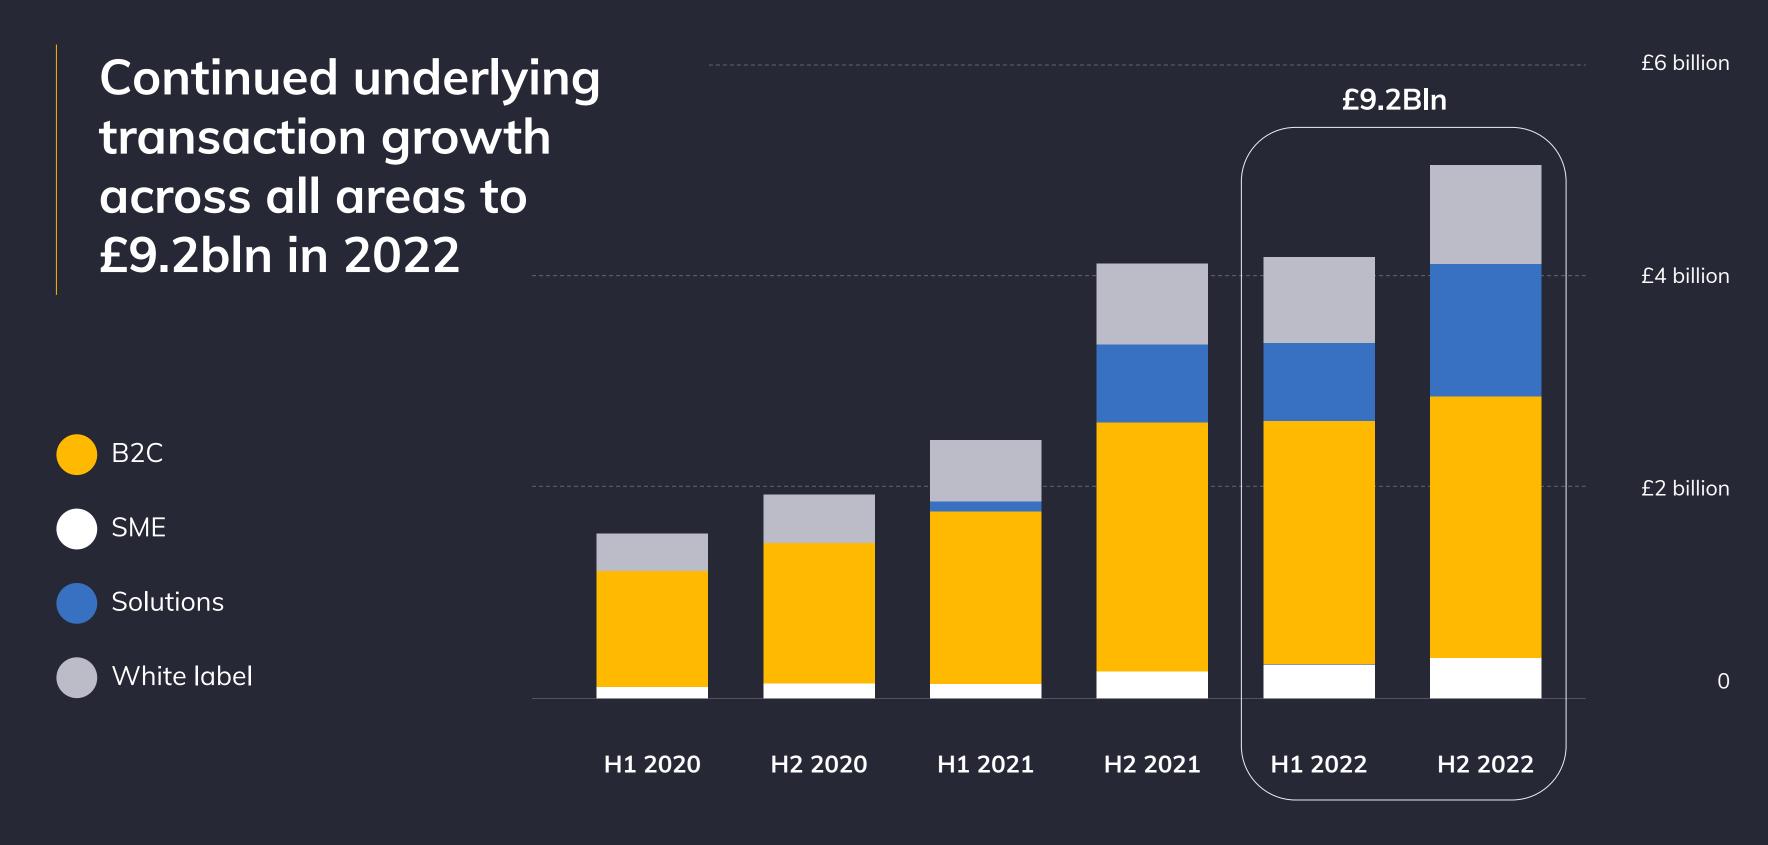

### The result being huge growth and a different mix

- SME
- Solutions
- White label

- Inbound Flow fees
- Transaction fees
- Account fees
- F>

£2.5 million

EQUALS GROUP PLC 2023 | PROPRIETARY & CONFIDENTIAL