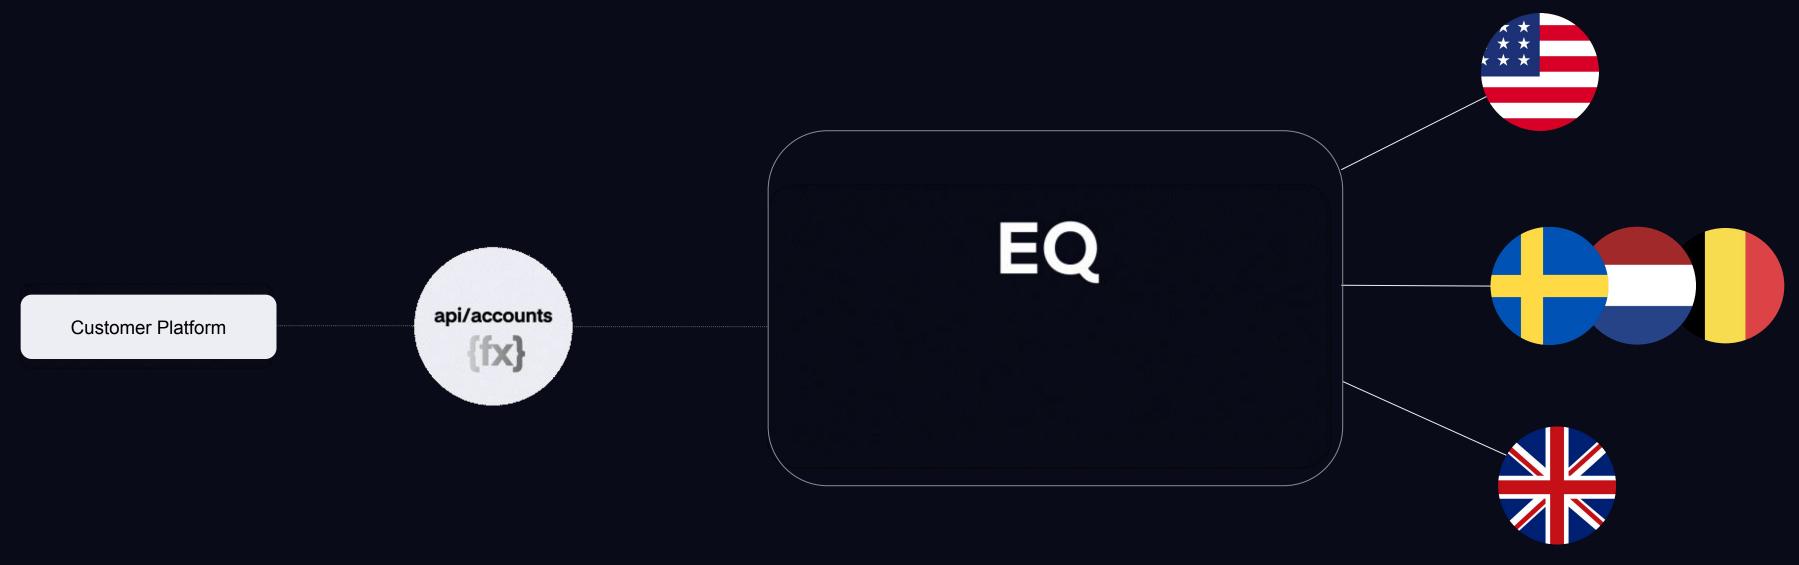

# Equals is a highly scalable payments platform

# Collect globally, Deliver locally, Control centrally.

### Powering global payments

Scalable API platform
Global expansion
New payments routes

### Scalable API platform

## Collect globally, Deliver locally, Control centrally.