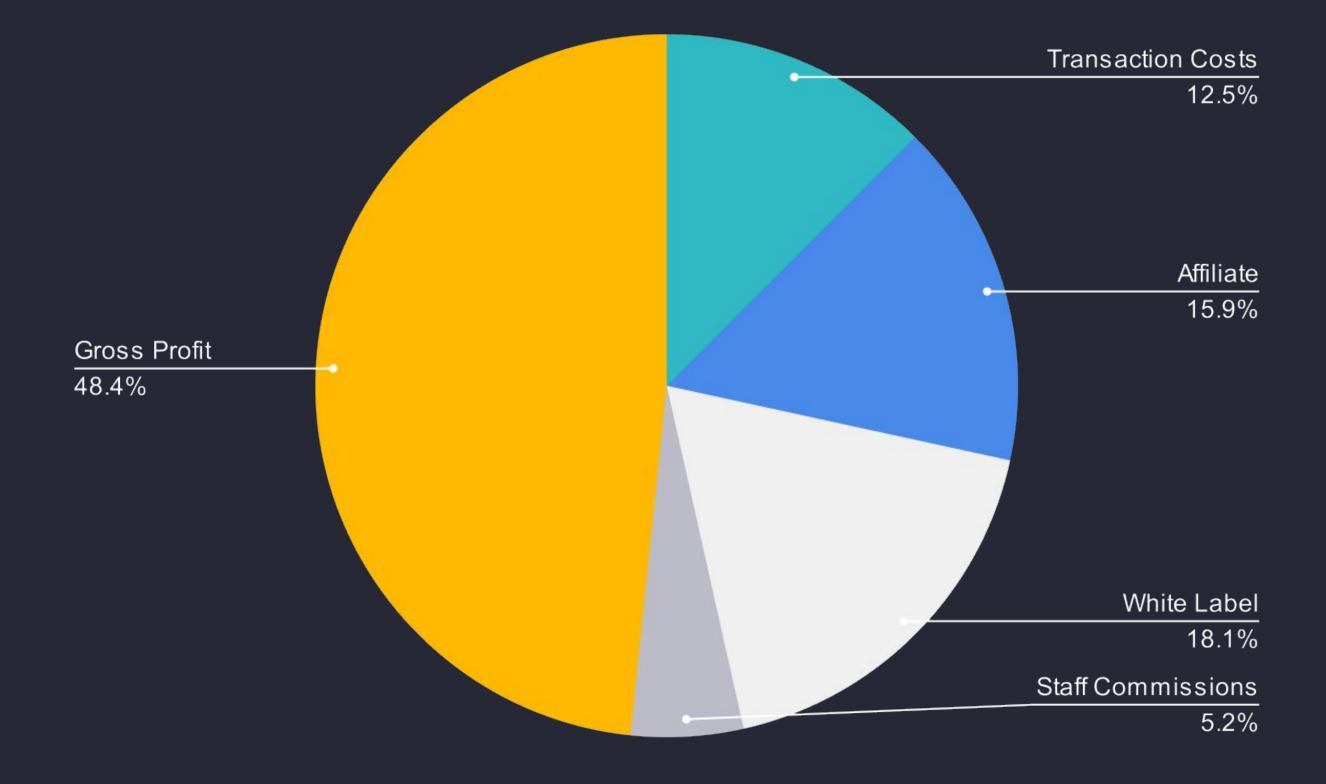

Representing more than 4,000 underlying customers spread across Business and Individual customers The evolution of the model within the white label segment will have a positive impact on overall gross profitability

Opportunity in all components of cost of sales to drive up gross profit

Opportunity in all components of cost of sales to drive up gross profit