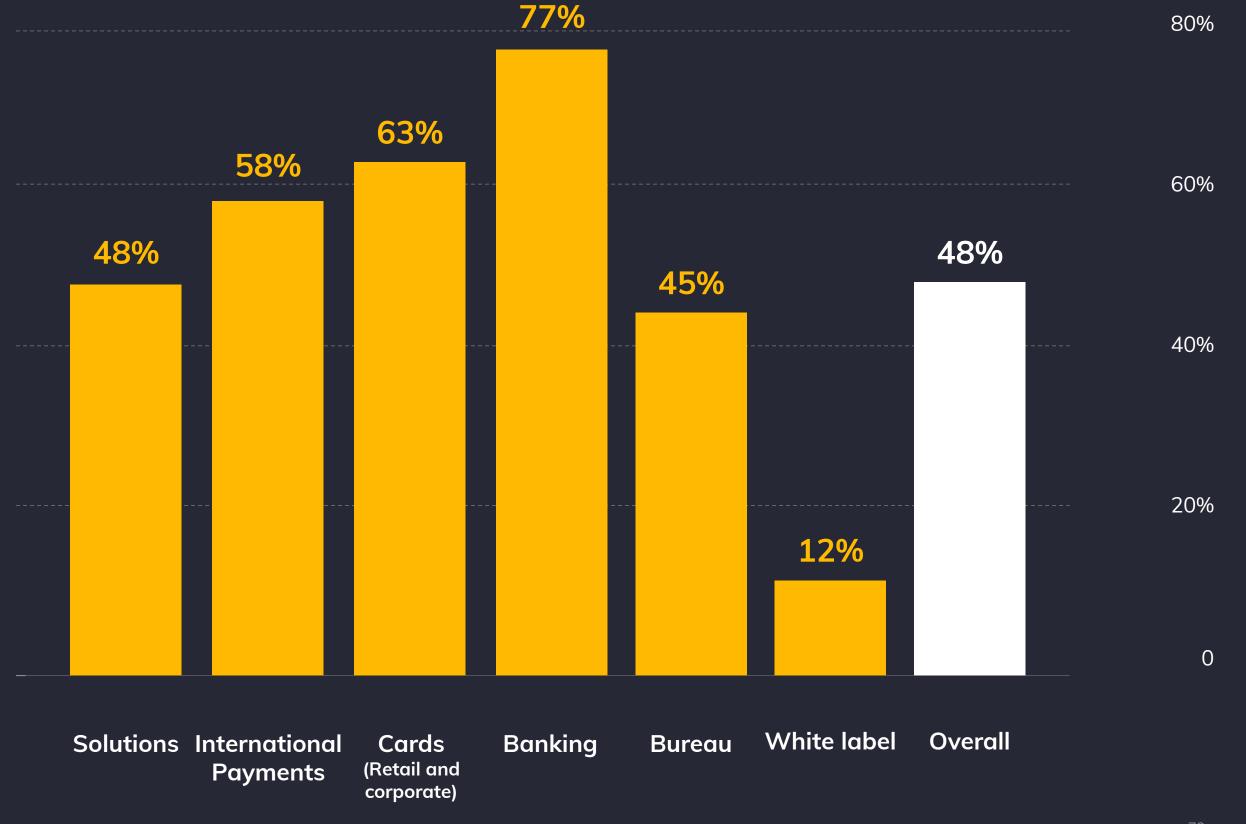

#### 100% increase in B2B organic traffic

IALS GROUP PLC 2023 | PROPRIETARY & CONFIDENTIAL

### 100% increase in B2B online conversion