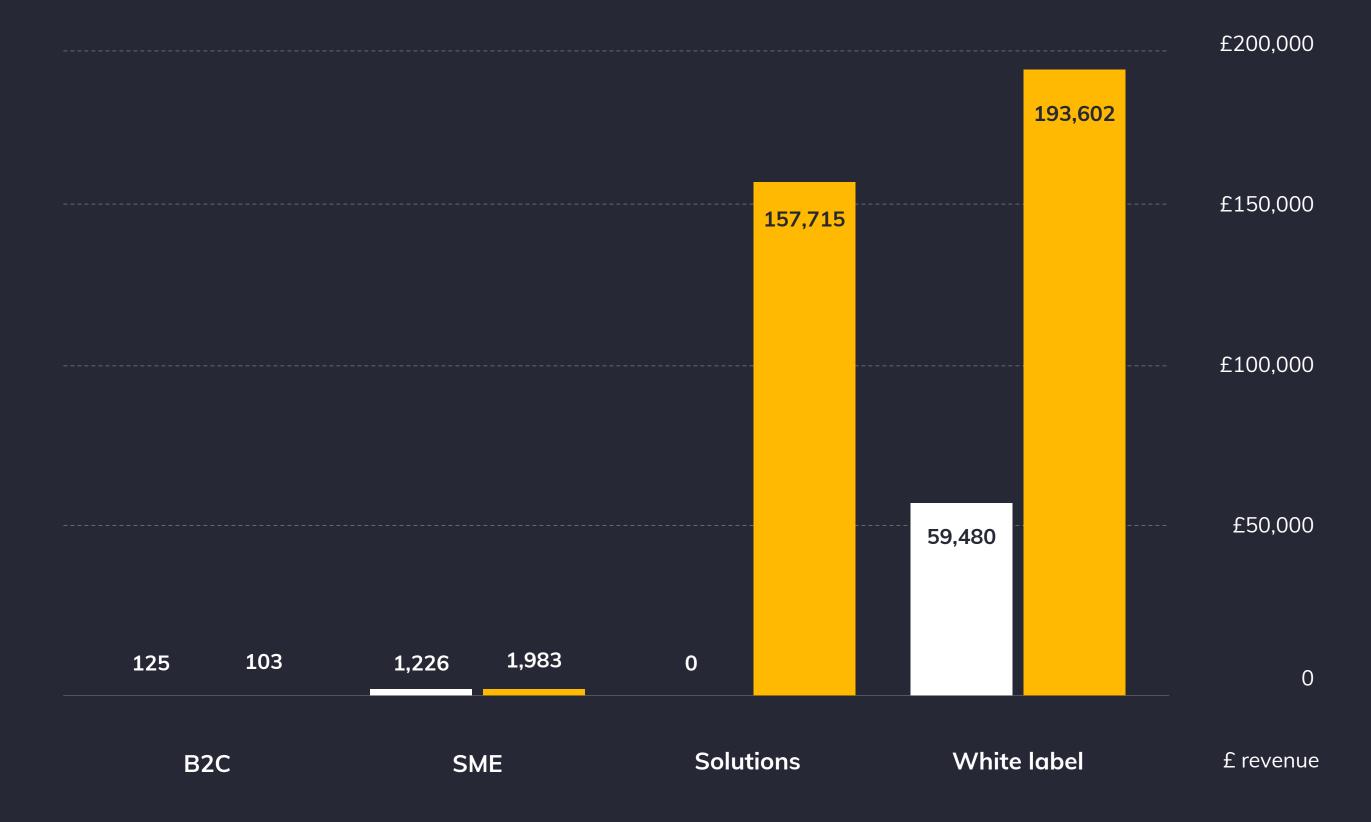

#### Revenue Mix and Evolution - 1

|                | B2C  | SME  | Solutions | White Label | TOTAL |
|----------------|------|------|-----------|-------------|-------|
| £m             |      |      |           |             |       |
| Q1 2021        | 2.6  | 4.7  | -         | 0.8         | 8.1   |
|                | 32%  | 58%  | 0%        | 10%         | 100%  |
|                |      |      |           |             |       |
| Q1 2022        | 2.7  | 5.5  | 2.7       | 3.3         | 14.2  |
|                | 19%  | 39%  | 19%       | 23%         | 100%  |
|                |      |      |           |             |       |
| Q1 2023        | 2.8  | 8.0  | 6.5       | 4.5         | 21.8  |
|                | 13%  | 37%  | 30%       | 21%         | 100%  |
|                |      |      |           |             |       |
| 2022 Full Year | 13.3 | 25.7 | 15.7      | 15.0        | 69.7  |

#### Revenue Mix and Evolution - 2

SME

Solutions

White label

Q1 2022