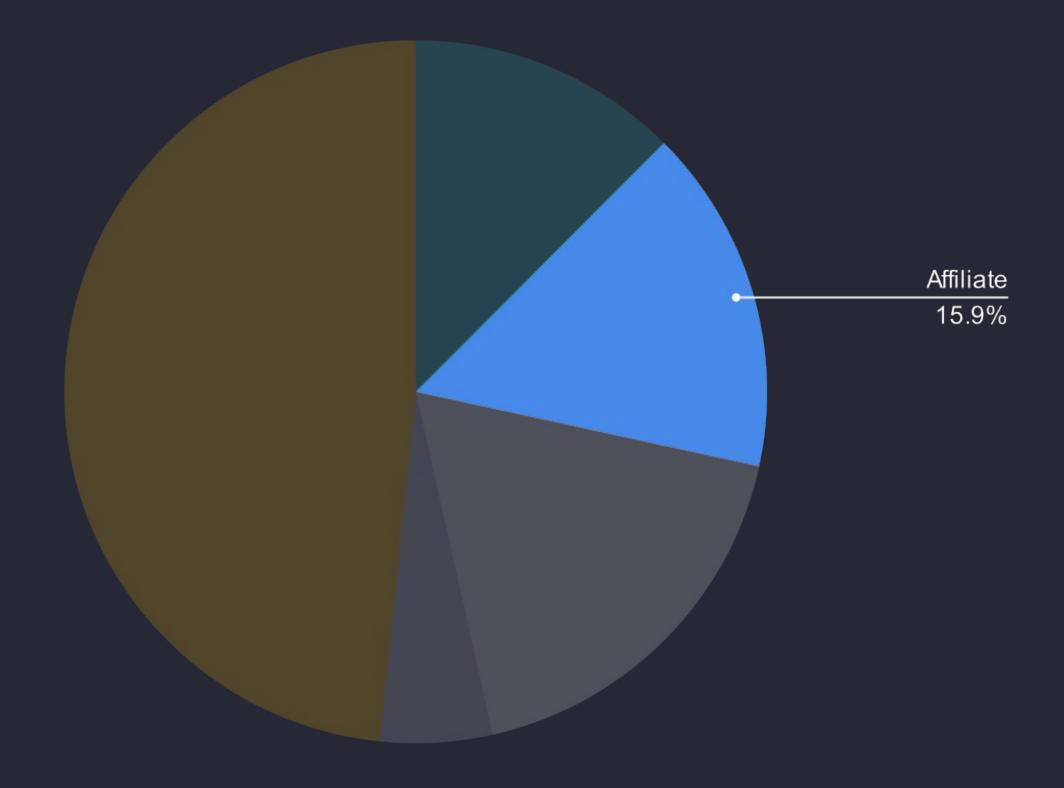

Representing more than 4,000 underlying customers spread across Business and Individual customers The evolution of the model within the white label segment will have a positive impact on overall gross profitability

Opportunity in all components of cost of sales to drive up gross profit

Opportunity in all components of cost of sales to drive up gross profit