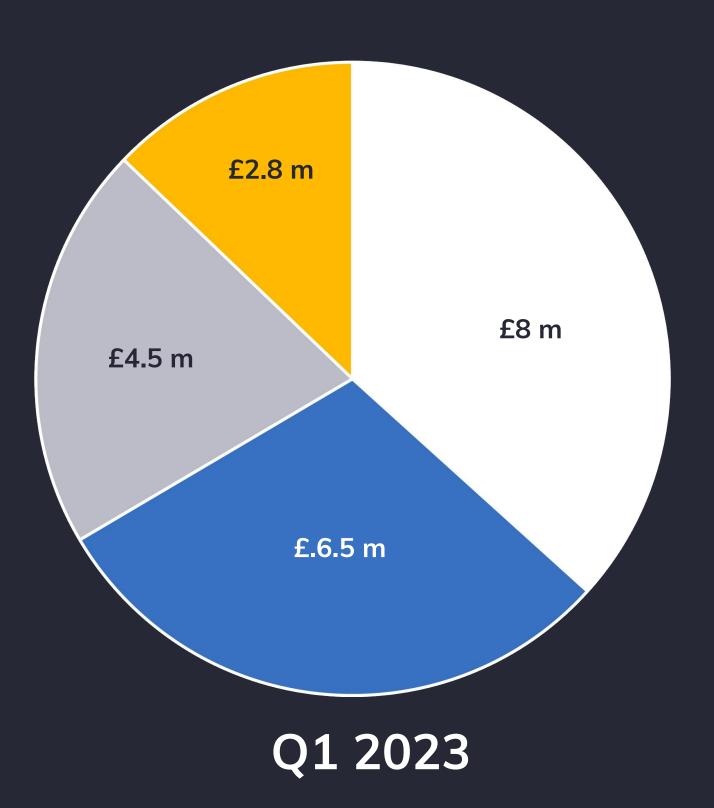

#### Revenue Mix and Evolution - 1

|                | B2C  | SME  | Solutions | White Label | TOTAL |
|----------------|------|------|-----------|-------------|-------|
| £m             |      |      |           |             |       |
| Q1 2021        | 2.6  | 4.7  | -         | 0.8         | 8.1   |
|                | 32%  | 58%  | 0%        | 10%         | 100%  |
|                |      |      |           |             |       |
| Q1 2022        | 2.7  | 5.5  | 2.7       | 3.3         | 14.2  |
|                | 19%  | 39%  | 19%       | 23%         | 100%  |
|                |      |      |           |             |       |
| Q1 2023        | 2.8  | 8.0  | 6.5       | 4.5         | 21.8  |
|                | 13%  | 37%  | 30%       | 21%         | 100%  |
|                |      |      |           |             |       |
| 2022 Full Year | 13.3 | 25.7 | 15.7      | 15.0        | 69.7  |