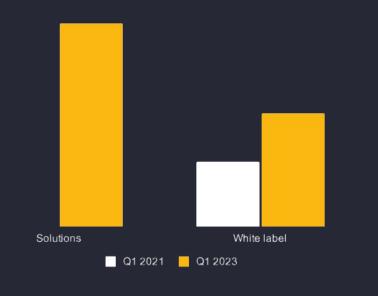

### B2B2B and B2B2C growth in Solutions and White label

Q1 2021

### The result being huge growth and a different mix

- SME
- Solutions
- White label

- Inbound Flow fees
- Transaction fees
- Account fees
- F>

£2.5 million

EQUALS GROUP PLC 2023 | PROPRIETARY & CONFIDENTIAL