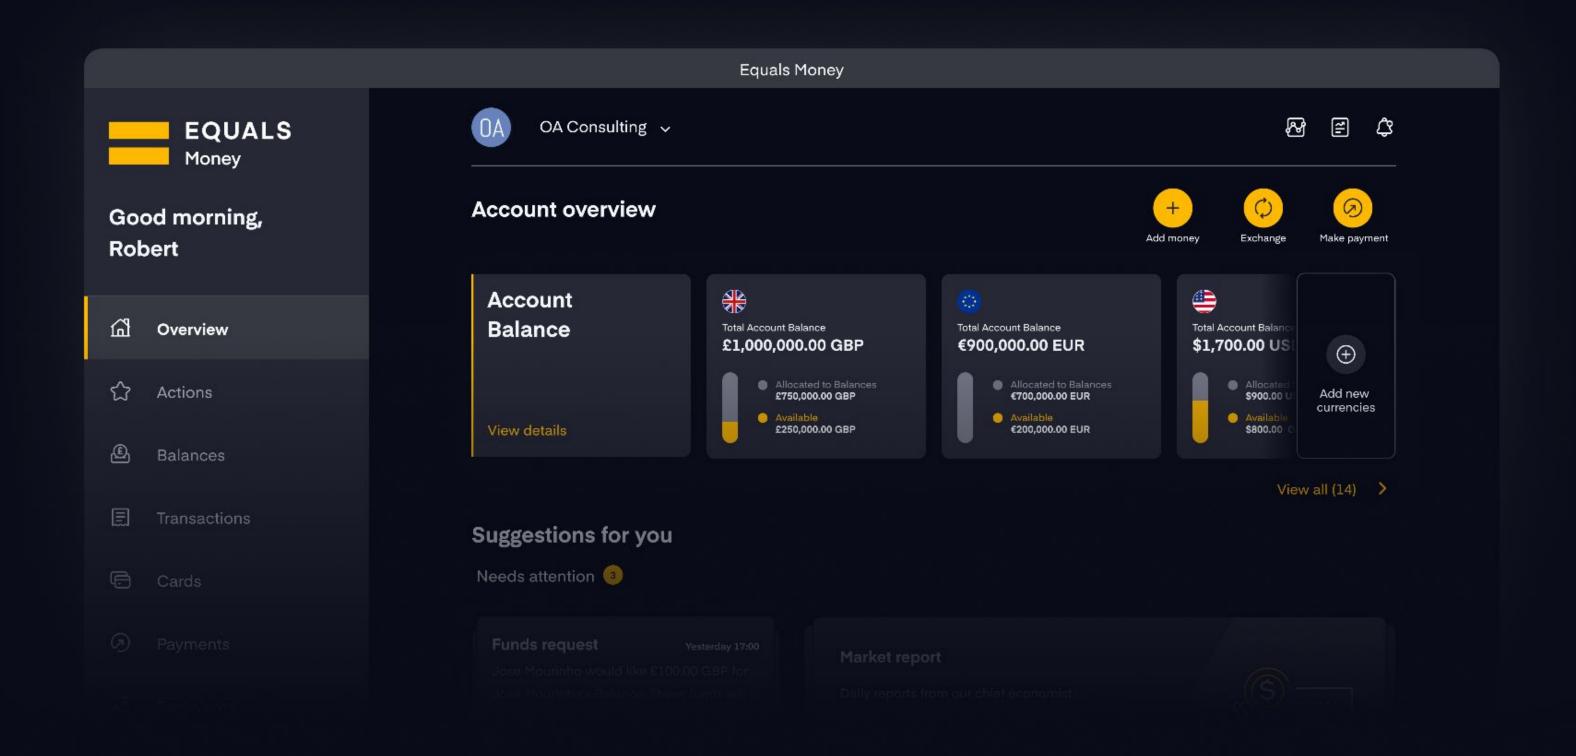

Equals Money has become a one stop shop for all our foreign currency payment needs.