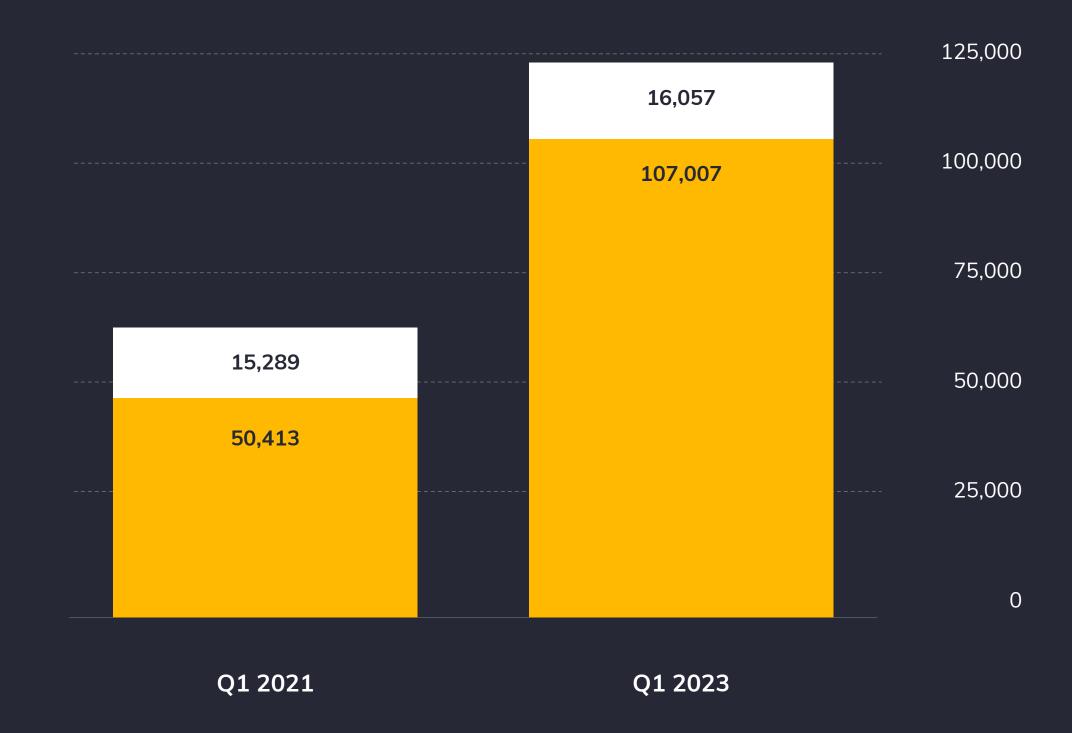

ial Officer, Tom is responsible for the commercial performance of Equals Group.

**Steve Paul** Deputy CFO

Steve joined the group in 2021, with significant commercial and finance experience after working at places such as TSB and Lloyds bank. As group Deputy CFO, Steve is responsible for financial strategy and increasing efficiencies in the business.

### Scaling Revenue Growth

**Tom Kiddle** 

**Steve Paul** 

**Chief Commercial Officer** 

**Deputy Chief Financial Officer** 





# Collect globally, Deliver locally, Control centrally.







Evolve our customer revenue mix

Increase the distribution of our products

Expand into new geographies and verticals at scale

### Continued shift to higher-value business

### Number of active customers has grown in all areas







White label



### B2B2B and B2B2C growth in Solutions and White label



Q1 2021











### The result being huge growth and a different mix



- SME
- Solutions
- White label







- Inbound Flow fees
- Transaction fees
- Account fees
- F>



£2.5 million

EQUALS GROUP PLC 2023 | PROPRIETARY & CONFIDENTIAL

#### 100% increase in B2B organic traffic

IALS GROUP PLC 2023 | PROPRIETARY & CONFIDENTIAL

### 100% increase in B2B online conversion

### Pain free payments: 65m audience, 111 pieces of coverage

#### Strengthening the team

EQUALS GROUP PLC 2023 | PROPRIETARY & CONFIDENTIAL

#### Single funnel sales strategy

EQUALS GROUP PLC 2023 | PROPRIETARY & CONFIDENTIAL

#### No Cold Leads

© EQUALS GROUP PLC 2023 | PROPRIETARY & CONFIDENTIAL

#### Vertical and Regional expertise

EQUALS GROUP PLC 2