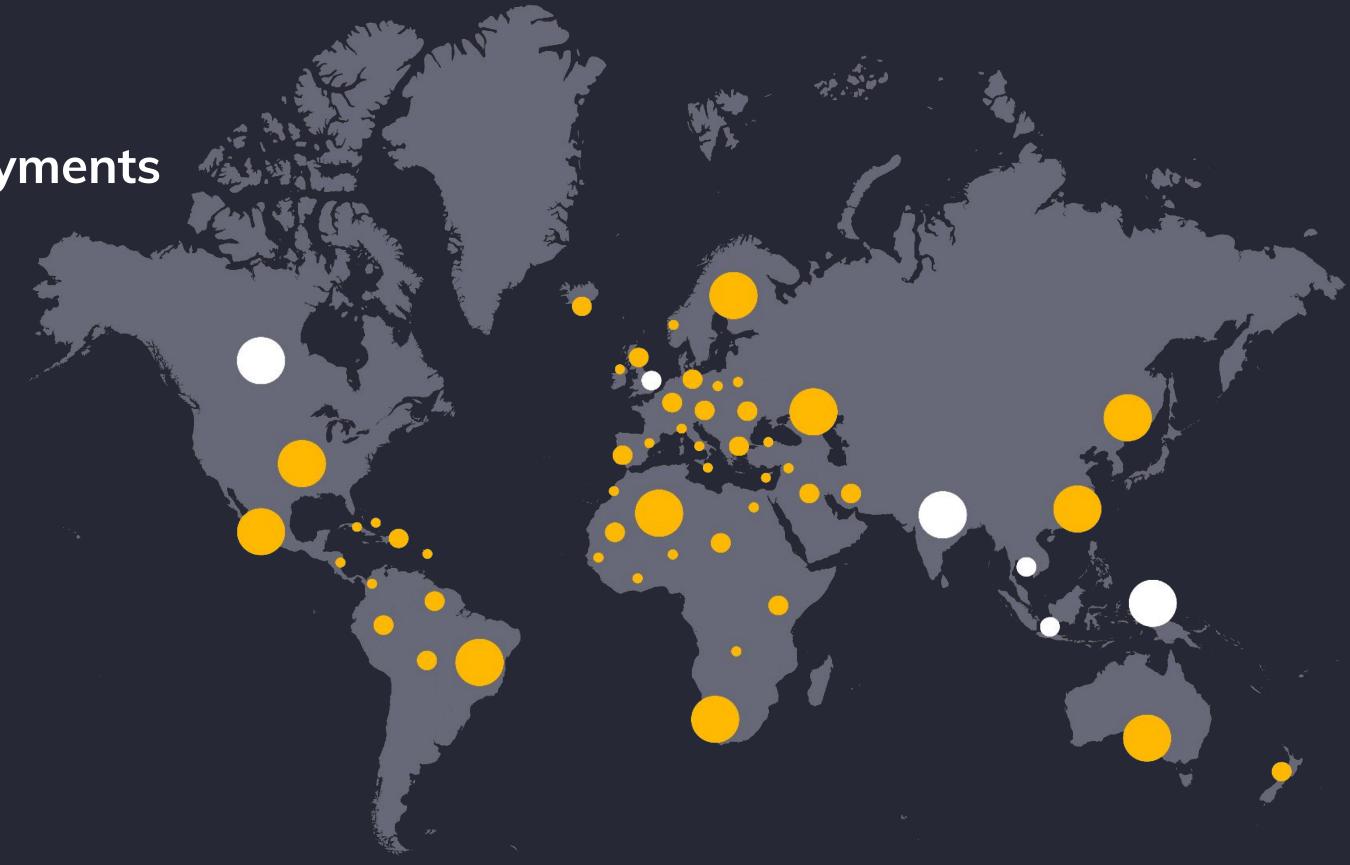

# Access to multiple markets from a single integration

### New payments routes

CHF CAD CZK

38 supported currencies

JPY NOK NZD PLN

### Overcoming IBAN discrimination

GB34SPPV1235433

BE1232343445433

70 ACH and

9 instant payments

networks