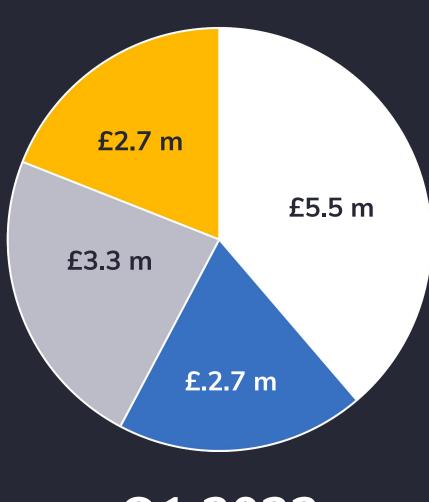

#### Revenue Mix and Evolution - 1

|                | B2C  | SME  | Solutions | White Label | TOTAL |
|----------------|------|------|-----------|-------------|-------|
| £m             |      |      |           |             |       |
| Q1 2021        | 2.6  | 4.7  | -         | 0.8         | 8.1   |
|                | 32%  | 58%  | 0%        | 10%         | 100%  |
|                |      |      |           |             |       |
| Q1 2022        | 2.7  | 5.5  | 2.7       | 3.3         | 14.2  |
|                | 19%  | 39%  | 19%       | 23%         | 100%  |
|                |      |      |           |             |       |
| Q1 2023        | 2.8  | 8.0  | 6.5       | 4.5         | 21.8  |
|                | 13%  | 37%  | 30%       | 21%         | 100%  |
|                |      |      |           |             |       |
| 2022 Full Year | 13.3 | 25.7 | 15.7      | 15.0        | 69.7  |