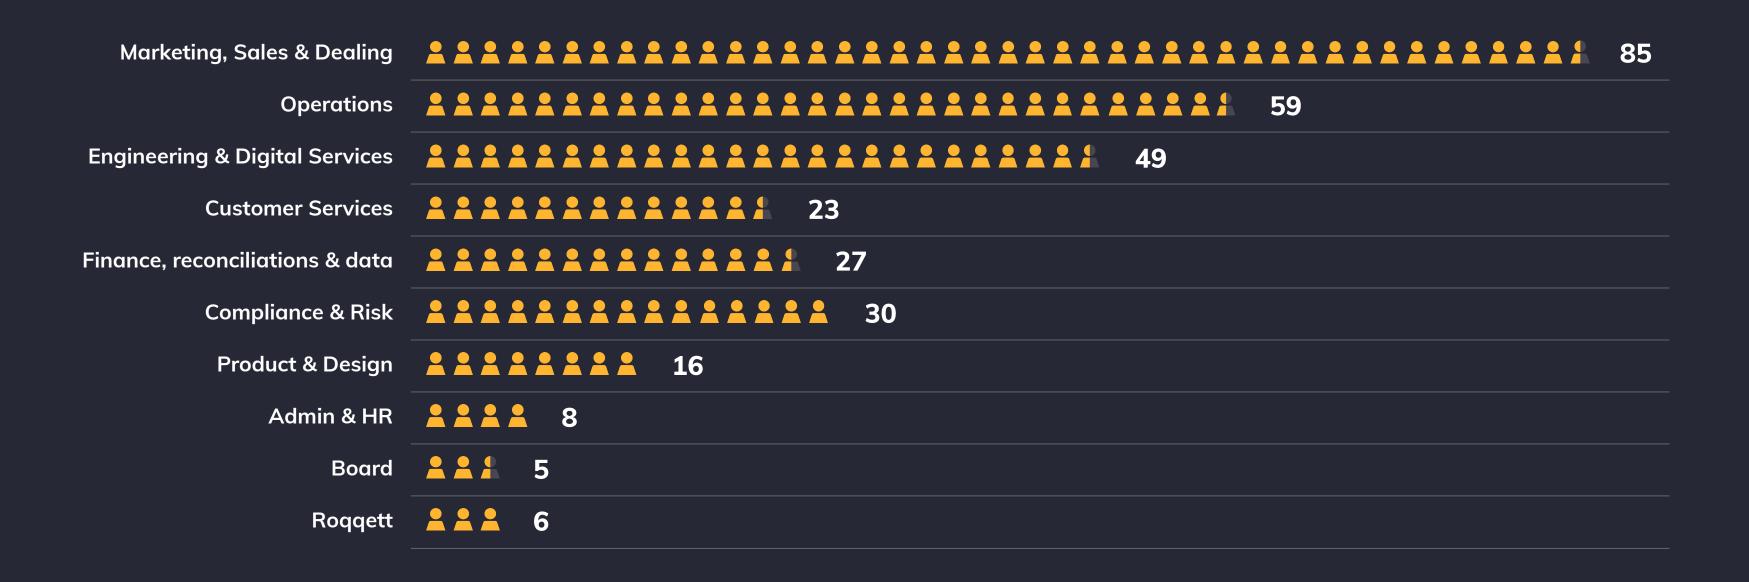

#### OPERATIONS

Powered by, 307 people.

equals group plc 2023 | proprietary & confidential